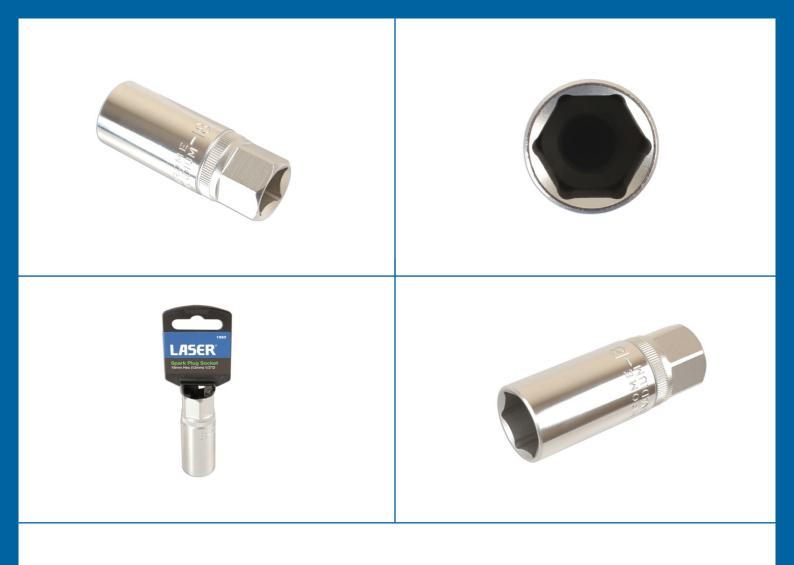

## Spark Plug Socket 1/2"D 18mm

Unusual size (18mm), single hex (6pt) 1/2" drive spark plug socket, as found on some modern vehicles. A good quality, standard socket manufactured from chrome vanadium with clearly etched size markings and a rubber insert to protect and hold the spark plug for safe, secure removal.

## **Additional Information**

- Size: 18mm single Hex (6pt) x 1/2"D x 65mm long. Common size for BMW and MINI.
- Outside diameter: 25.7mm; inside depth: 28.7mm
- Fitted with rubber insert to protect and hold the spark plug. •
- Manufactured from chrome vanadium. Other 1/2" D Bi-Hex spark plug sockets sizes available, please see Laser Part Nos. 0100 (16mm) and 0101 (21mm).